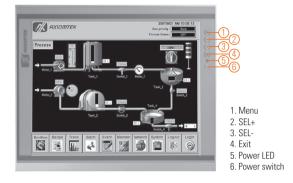

▲ Ultra-slim mechanism design

- 1. T/S port 2. VGA
- 4. HDMI
- 2. VGA 3. DVI-D
- 5. Power