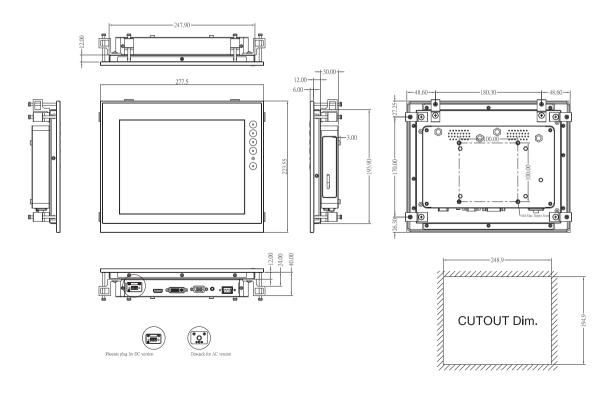

|  |

### **Ordering Information**

| AC Power        | Resistive (RS-232) | P6101PR-AC-RS-US-EU |
|-----------------|--------------------|---------------------|
|                 | Resistive (USB)    | P6101PR-AC-U-US-EU  |
|                 | Glass              | P6101PG-AC-US-EU    |
| 12V/24VDC Power | Resistive (RS-232) | P6101PR-DC-RS       |
|                 | Resistive (USB)    | P6101PR-DC-U        |
|                 | Glass              | P6101PG-DC          |

## **Optional Accessories**

| 5946L203800E | HDMI cable      |
|--------------|-----------------|
| 59461713400E | DVI cable       |
| 8226101000E  | Panel mount kit |
| 82231770050E | Wall mount kit  |
| E226171106   | Desktop stand   |

#### **Dimensions**



© 2017 Axiomtek Co., Ltd. All rights reserved.