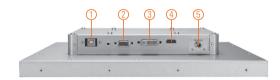

▲ Ultra-slim mechanism design

- 1. T/S port 2. VGA
- 4. HDMI
- 2. VGA 3. DVI-D
- 5. Power